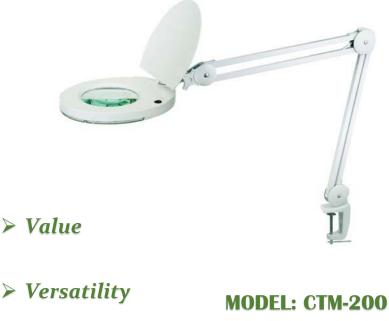

## **DESCRIPTION: -**

This is specially designed for inspection in industrial purpose. The magnifier is fitted with a Dia. 125mm optical glass lens of 5x on flexible arm with adjustable neck for easy positioning and having the facility to clamp it on table. It has maximum possible power for a lens of its size consistent with virtually no distortion & free from any chromatic or spherical aberration. It gives fatigue-free stereo view equipped with round fluorescence Tube of 22 watt which has a shadow less, glare free, cool illumination, works on 230V, 50 Hz AC mains.