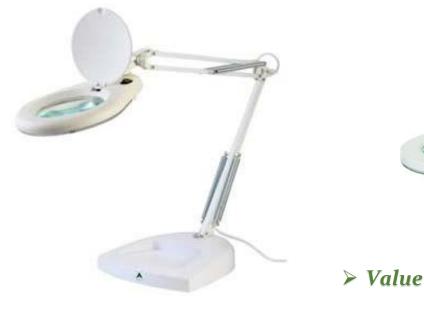

## **DESCRIPTION: -**

It is specially designed for and inspection in industrial purpose. The magnifier is fitted with a Dia 125mm optical glass lens of 5x. It has maximum possible power for a lens of its size consistent with virtually no distortion & free from any chromatic or spherical aberration. It gives fatigue-free stereo view equipped with round LED illumination, which has a shadow less, glare free, cool illumination, works on 230V, 50 Hz AC mains.